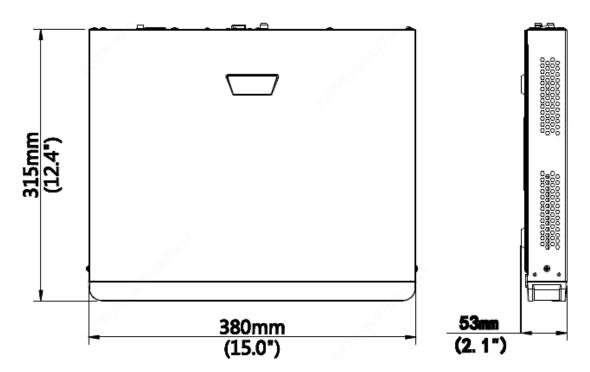

## **Dimensions**

# **Specifications**

| Model                | NVR-VP-3209-E                                                                                                                                                                                                                      | NVR-VP-3216-E      |
|----------------------|------------------------------------------------------------------------------------------------------------------------------------------------------------------------------------------------------------------------------------|--------------------|
| Video/Audio Input    |                                                                                                                                                                                                                                    |                    |
| IP Video Input       | 9-ch                                                                                                                                                                                                                               | 16-ch              |
| Two-way Audio Input  | ay Audio Input 1-ch, RCA                                                                                                                                                                                                           |                    |
| Network              |                                                                                                                                                                                                                                    |                    |
| Incoming Bandwidth   | 90Mbps                                                                                                                                                                                                                             | 160Mbps            |
| Outgoing Bandwidth   | 180Mbps                                                                                                                                                                                                                            | 320Mbps            |
| Remote Users         | 128                                                                                                                                                                                                                                |                    |
| Protocols            | P2P, UPnP, NTP, DHCP, PPPoE                                                                                                                                                                                                        |                    |
| Video/Audio Output   |                                                                                                                                                                                                                                    |                    |
| HDMI/VGA Output      | HDMI: 4K (3840x2160)/60Hz, 4K (3840x2160)/30Hz, 1920x1080p/60Hz, 1920x1080p/50Hz, 1600x1200/60Hz, 1280x1024/60Hz, 1280x720/60Hz, 1024x768/60Hz VGA: 1920x1080p/60Hz, 1920x1080p/50Hz, 1280x1024/60Hz, 1280x720/60Hz, 1024x768/60Hz |                    |
| Recording Resolution | 12MP/8MP/6MP/5MP/4MP/3MP/1080p/960p/720p/D1/2CIF/CIF                                                                                                                                                                               |                    |
| Audio Output         | 1-ch, RCA                                                                                                                                                                                                                          |                    |
| Synchronous Playback | 9-ch                                                                                                                                                                                                                               | 16-ch              |
| Corridor Mode Screen | 3/4/5/7/9                                                                                                                                                                                                                          | 3/4/5/7/9/10/12/16 |
| Decoding             |                                                                                                                                                                                                                                    |                    |
| Decoding format      | Ultra 265, H.265, H.264                                                                                                                                                                                                            |                    |
| Live View/Playback   | 12MP/8MP/6MP/5MP/4MP/3MP/1080p/960p/720p/D1/2CIF/CIF                                                                                                                                                                               |                    |
| Capability           | 3 x 12MP@25, 4 x 4K@30, 9 x 4MP@25, 16 x 1080p@30                                                                                                                                                                                  |                    |
| Hard Disk            |                                                                                                                                                                                                                                    |                    |
| SATA                 | 2 SATA interfaces                                                                                                                                                                                                                  |                    |
| Capacity             | up to 10TB for each disk                                                                                                                                                                                                           |                    |
| Smart                |                                                                                                                                                                                                                                    |                    |
| VCA Detection        | Face detection, Intrusion detection, Cross line detection, Audio detection, Defocus detection, Scene change detection, Auto tracking                                                                                               |                    |
| VCA Search           | Face search, Behavior search                                                                                                                                                                                                       |                    |
| Statistical Analysis | People counting                                                                                                                                                                                                                    |                    |
| External Interface   |                                                                                                                                                                                                                                    |                    |
| Network Interface    | 2 RJ45 10M/100M/1000M self-adaptive Ethernet Interfaces                                                                                                                                                                            |                    |
| Serial Interface     | 1 x RS485                                                                                                                                                                                                                          |                    |
| USB Interface        | Front panel: 1 x USB2.0<br>Rear panel: 1 x USB2.0, 1 x USB3.0                                                                                                                                                                      |                    |
| Alarm In             | 8-ch                                                                                                                                                                                                                               |                    |
| Alarm Out            | 2-ch                                                                                                                                                                                                                               |                    |
| General              |                                                                                                                                                                                                                                    |                    |
| Power Supply         | 12V DC Power Consumption: ≤ 20 W (without HDD)                                                                                                                                                                                     |                    |
| Working Environment  | -10°C~+ 55°C (+14°F~+131°F), Humidity ≤ 90% RH (non-condensing)                                                                                                                                                                    |                    |
| Dimensions (W×D×H)   | 380mm × 315mm ×53mm (15.0"× 12.4" ×2.1")                                                                                                                                                                                           |                    |