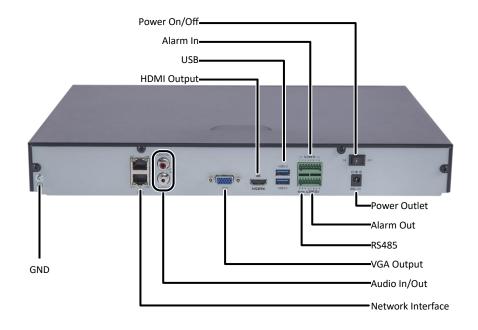

### **Rear Panel**

# **Specifications**

| Model                | NVR-VP-3209-E                                                                                                                                                                                                                      | NVR-VP-3216-E      |
|----------------------|------------------------------------------------------------------------------------------------------------------------------------------------------------------------------------------------------------------------------------|--------------------|
| Video/Audio Input    |                                                                                                                                                                                                                                    |                    |
| IP Video Input       | 9-ch                                                                                                                                                                                                                               | 16-ch              |
| Two-way Audio Input  | ay Audio Input 1-ch, RCA                                                                                                                                                                                                           |                    |
| Network              |                                                                                                                                                                                                                                    |                    |
| Incoming Bandwidth   | 90Mbps                                                                                                                                                                                                                             | 160Mbps            |
| Outgoing Bandwidth   | 180Mbps                                                                                                                                                                                                                            | 320Mbps            |
| Remote Users         | 128                                                                                                                                                                                                                                |                    |
| Protocols            | P2P, UPnP, NTP, DHCP, PPPoE                                                                                                                                                                                                        |                    |
| Video/Audio Output   |                                                                                                                                                                                                                                    |                    |
| HDMI/VGA Output      | HDMI: 4K (3840x2160)/60Hz, 4K (3840x2160)/30Hz, 1920x1080p/60Hz, 1920x1080p/50Hz, 1600x1200/60Hz, 1280x1024/60Hz, 1280x720/60Hz, 1024x768/60Hz VGA: 1920x1080p/60Hz, 1920x1080p/50Hz, 1280x1024/60Hz, 1280x720/60Hz, 1024x768/60Hz |                    |
| Recording Resolution | 12MP/8MP/6MP/5MP/4MP/3MP/1080p/960p/720p/D1/2CIF/CIF                                                                                                                                                                               |                    |
| Audio Output         | 1-ch, RCA                                                                                                                                                                                                                          |                    |
| Synchronous Playback | 9-ch                                                                                                                                                                                                                               | 16-ch              |
| Corridor Mode Screen | 3/4/5/7/9                                                                                                                                                                                                                          | 3/4/5/7/9/10/12/16 |
| Decoding             |                                                                                                                                                                                                                                    |                    |
| Decoding format      | Ultra 265, H.265, H.264                                                                                                                                                                                                            |                    |
| Live View/Playback   | 12MP/8MP/6MP/5MP/4MP/3MP/1080p/960p/720p/D1/2CIF/CIF                                                                                                                                                                               |                    |
| Capability           | 3 x 12MP@25, 4 x 4K@30, 9 x 4MP@25, 16 x 1080p@30                                                                                                                                                                                  |                    |
| Hard Disk            |                                                                                                                                                                                                                                    |                    |
| SATA                 | 2 SATA interfaces                                                                                                                                                                                                                  |                    |
| Capacity             | up to 10TB for each disk                                                                                                                                                                                                           |                    |
| Smart                |                                                                                                                                                                                                                                    |                    |
| VCA Detection        | Face detection, Intrusion detection, Cross line detection, Audio detection, Defocus detection, Scene change detection, Auto tracking                                                                                               |                    |
| VCA Search           | Face search, Behavior search                                                                                                                                                                                                       |                    |
| Statistical Analysis | People counting                                                                                                                                                                                                                    |                    |
| External Interface   |                                                                                                                                                                                                                                    |                    |
| Network Interface    | 2 RJ45 10M/100M/1000M self-adaptive Ethernet Interfaces                                                                                                                                                                            |                    |
| Serial Interface     | 1 x RS485                                                                                                                                                                                                                          |                    |
| USB Interface        | Front panel: 1 x USB2.0<br>Rear panel: 1 x USB2.0, 1 x USB3.0                                                                                                                                                                      |                    |
| Alarm In             | 8-ch                                                                                                                                                                                                                               |                    |
| Alarm Out            | 2-ch                                                                                                                                                                                                                               |                    |
| General              |                                                                                                                                                                                                                                    |                    |
| Power Supply         | 12V DC Power Consumption: ≤ 20 W (without HDD)                                                                                                                                                                                     |                    |
| Working Environment  | -10°C~+ 55°C (+14°F~+131°F), Humidity ≤ 90% RH (non-condensing)                                                                                                                                                                    |                    |
| Dimensions (W×D×H)   | 380mm × 315mm ×53mm (15.0"× 12.4" ×2.1")                                                                                                                                                                                           |                    |